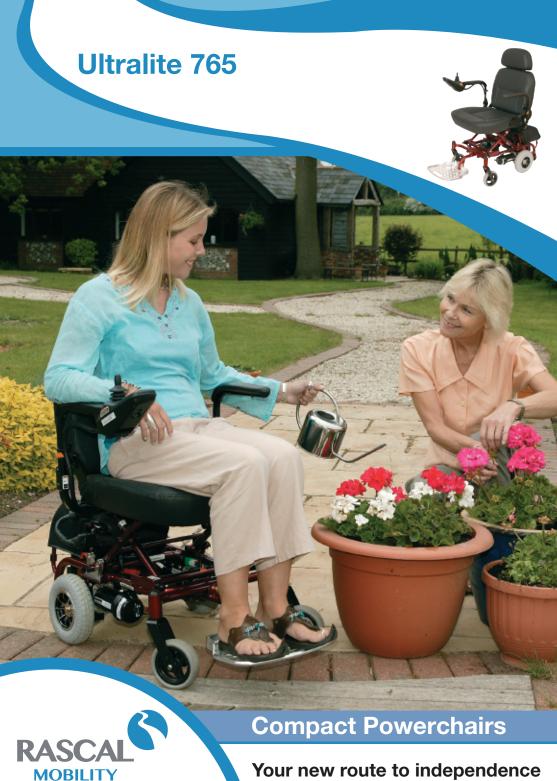

## **Ultralite 765 Profile:**

Maximum speed

Range\*

Ground clearance

The Ultralite 765 is a compact and lightweight powerchair that gives you the lifestyle you desire. Featuring easy to use controls, a simple 2-step folding process for storage and transportation and Rear-Wheel Drive giving superb manoeuvrability. The 765 powerchair gives great comfort with its high back seating, total reliability and easy positioning under tables and desks.