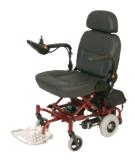

## **Ultralite 765 Profile:**

Maximum speed

Range\*

Ground clearance

The Ultralite 765 is a compact and lightweight powerchair that gives you the lifestyle you desire. Featuring easy to use controls, a simple 2-step folding process for storage and transportation and Rear-Wheel Drive giving superb manoeuvrability. The 765 powerchair gives great comfort with its high back seating, total reliability and easy positioning under tables and desks.